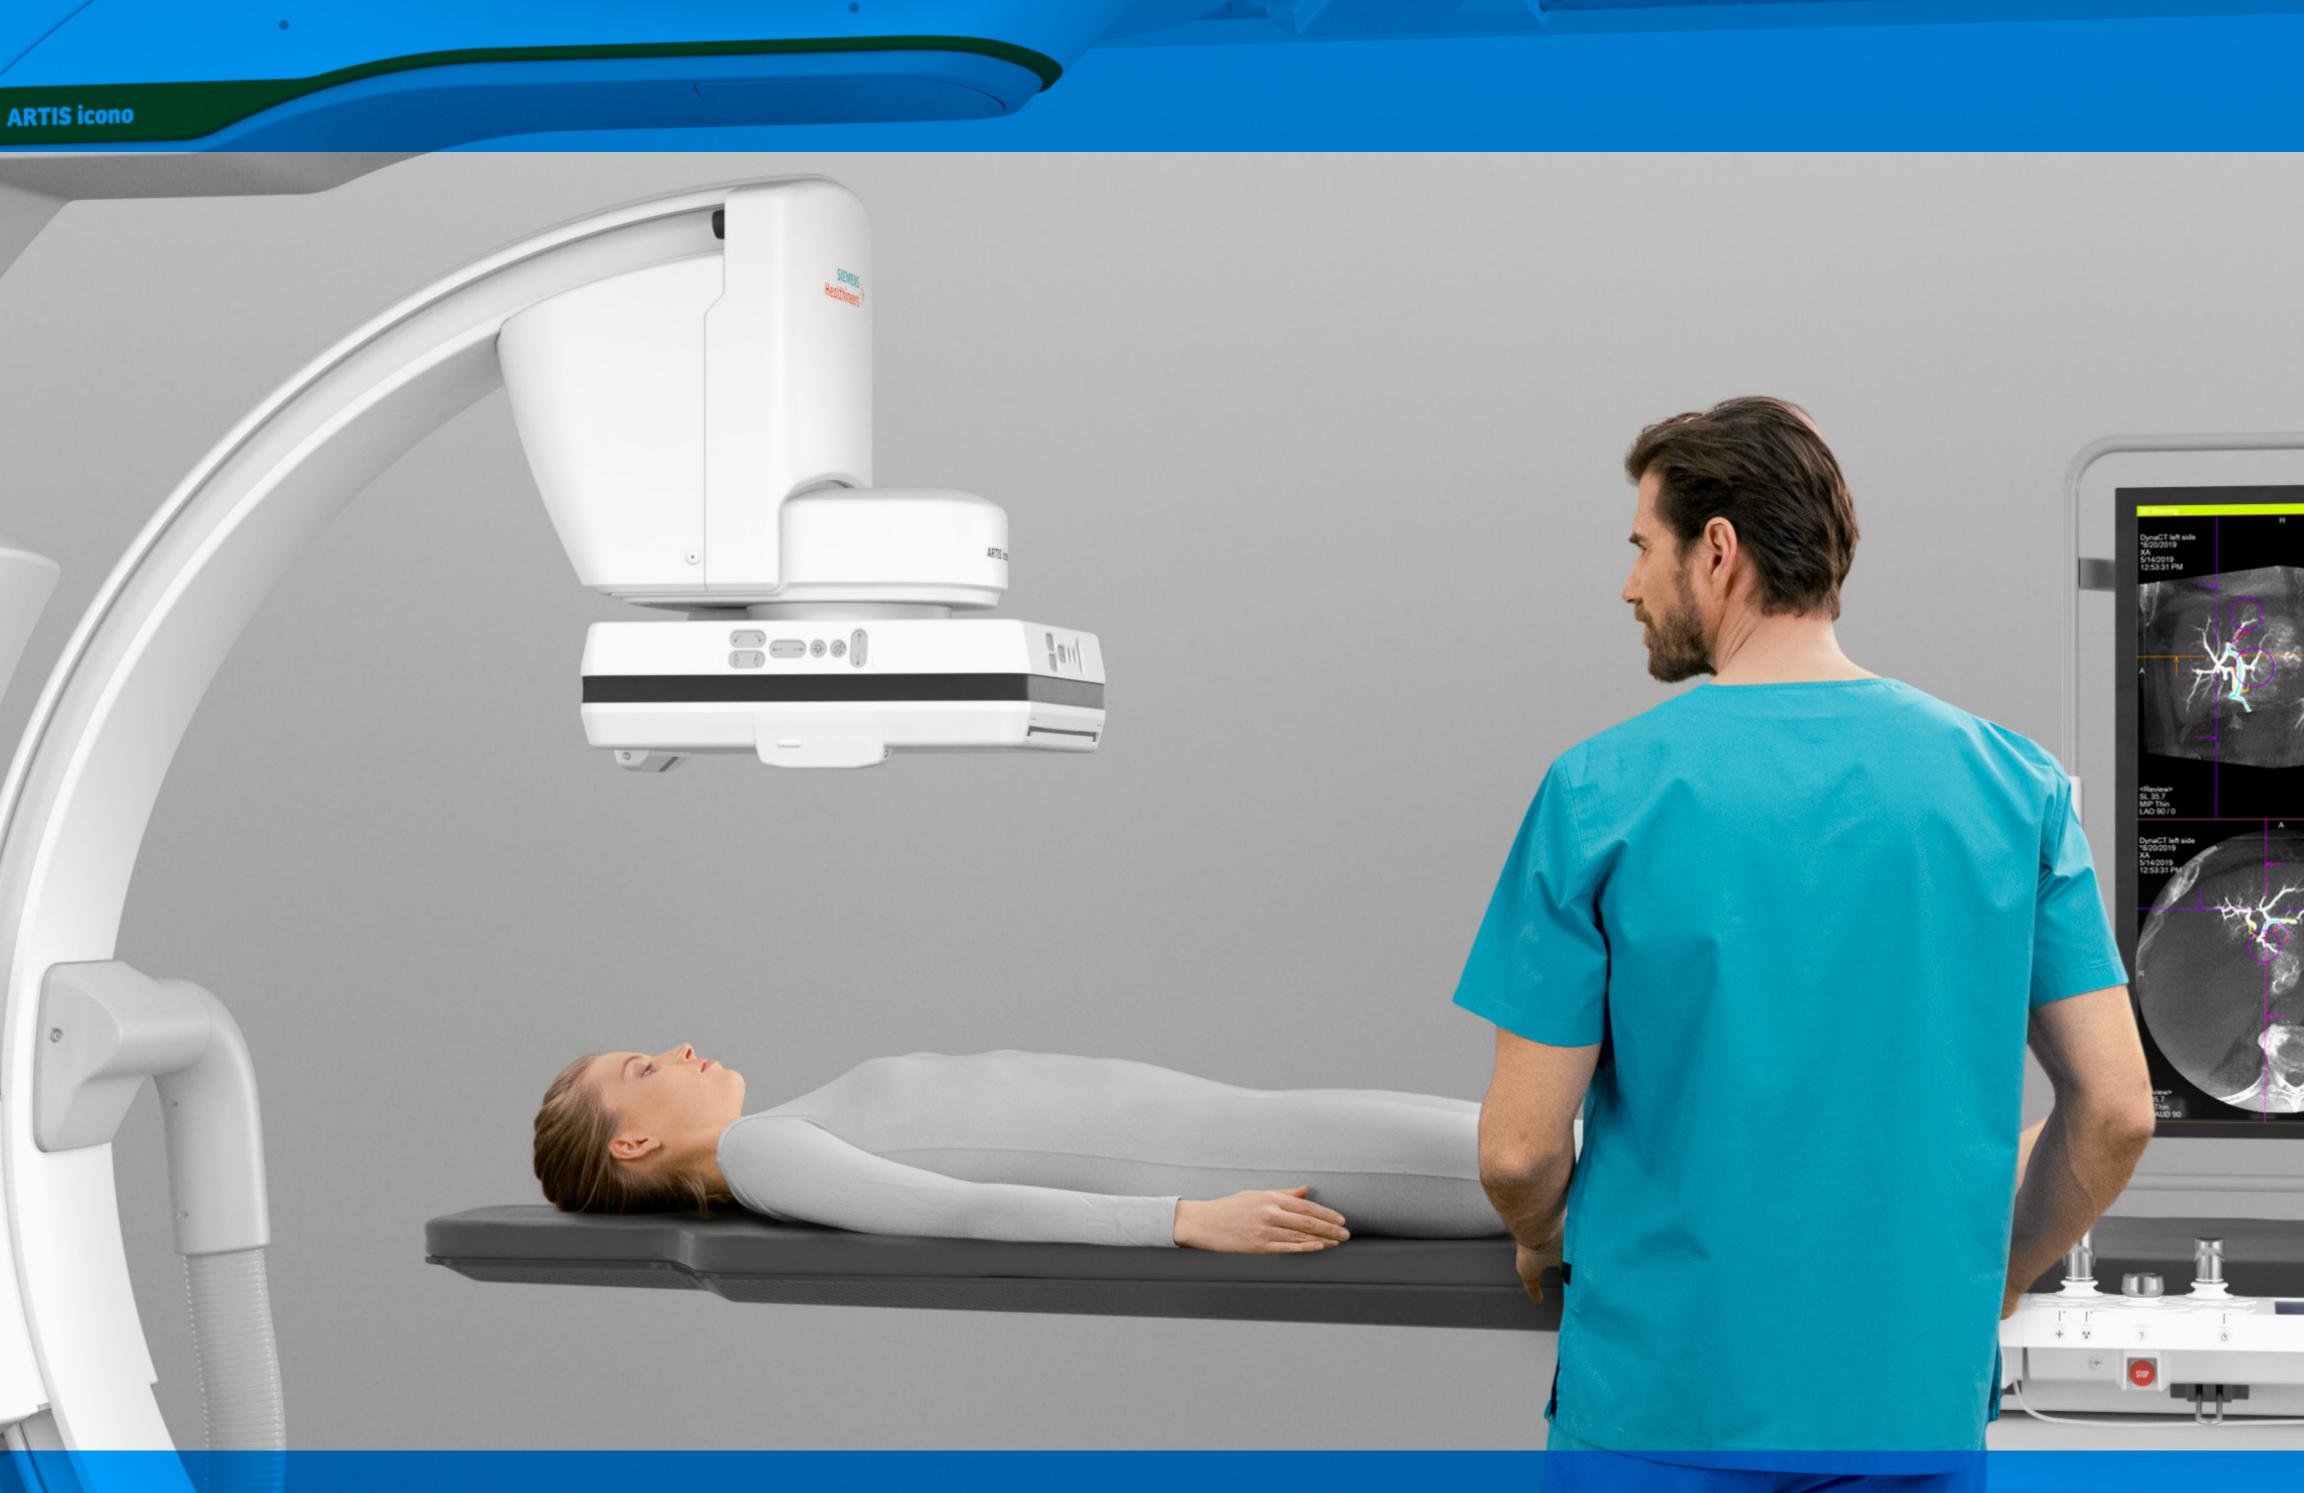

#### **EXCELLENT PATIENT COVERAGE**

Built for every procedure and patient. With increased c-arm depth, a multi-tilt table up to 617 lbs, head-to-toe coverage to 7'9", and 200° rotation for 3D imaging from head and side positions.

#### FASTER. SIMPLER. EASIER TO USE

A faster 3D scan – up to 2.5 seconds. Because its fast, people move less. Less movement means clearer images.