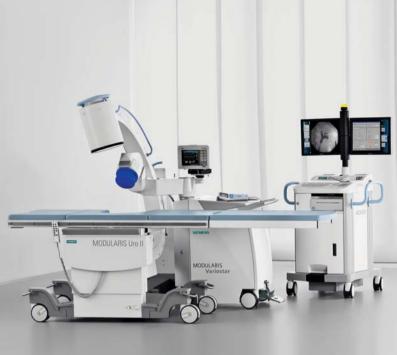

## MODULARIS True flexibility in urology

www.siemens.com/modularis

## Highly effective stone treatment

- High stone-free rate after first treatment thanks to our electromagnetic shock wave system C<sub>plus</sub> with wide focus, high maximum energy and low energy density
- Under- and over-table\* therapy positions with flexible shock wave head angulations allow patients to lie in a comfortable supine position at all times
- Radiation-free stone localization and monitoring with ultrasound
- Individual treatment strategies through highly dynamic energy range

## Modular configuration

- Flexible combination of various system modules that can be used together or independently
- Connect a mobile C-arm from Siemens\*\* or your own existing third-party C-arm\*\*\*
- Wide choice of accessories to round off your configuration
- One central control for the whole platform

## Optimized utilization

- Ideal for both stationary and mobile use
- Covers urological procedures and more
- Fast and easy alignment of modules via laser guide
- "Plug-and-play" functionality to eliminate warm-up time