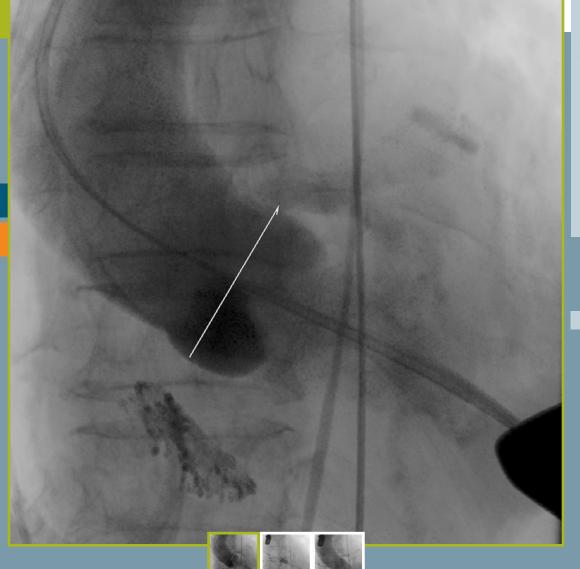

#### Cardiac surgery

Transcatheter Aortic Valve Implantation (TAVI)

Graphical overlay used for fluoroscopic guidance during valve placement

#### vascular

orthopedic/trauma

Cardiac surgery

Transcatheter Aortic Valve Implantation (TAVI)

#### cardiovascular

Optimum focus and 30 pulse per second fluoro imaging rates for incredibly sharp images for the finest catheter placement.

vascular

orthopedic/trauma

Cardiac surgery

Transcatheter Aortic Valve Implantation (TAVI)