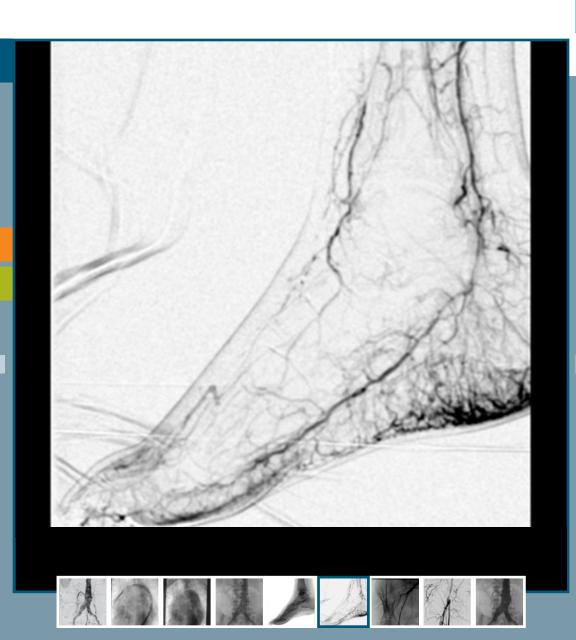

#### 5 of 9

Vascular surgery Angiography foot

Learn more about

A range of innovative features ideally suited for vascular interventions such as AAA, femoral artery bypass or placement of carotid stents.

#### Vascular surgery

Substracted angiography foot

A range of innovative features ideally suited for vascular interventions such as AAA, femoral artery bypass or placement of carotid stents.

orthopedic/trauma