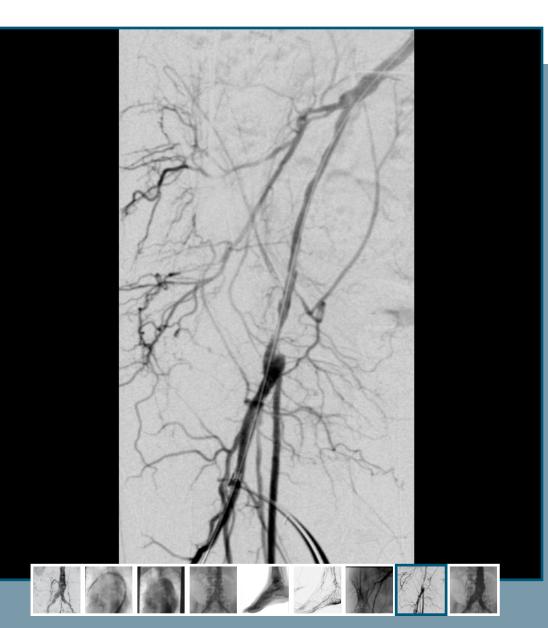

#### Vascular surgery

Substracted angiography iliofemoral arteries

A range of innovative features ideally suited for vascular interventions such as AAA, femoral artery bypass or placement of carotid stents.

#### orthopedic/trauma

cardiovascular