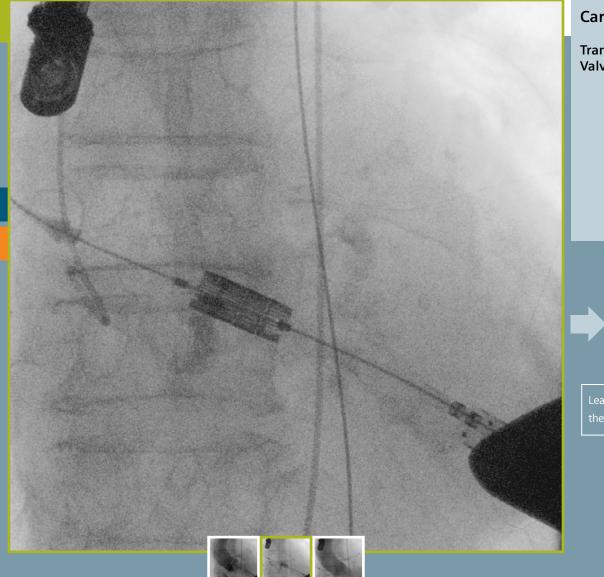

#### Cardiac surgery

Transcatheter Aortic Valve Implantation (TAVI)

Graphical overlay used for fluoroscopic guidance during valve placement

#### cardiovascular

Optimum focus and 30 pulse per second fluoro imaging rates for incredibly sharp images for the finest catheter placement.

vascular

orthopedic/trauma

Cardiac surgery

Transcatheter Aortic Valve Implantation (TAVI)