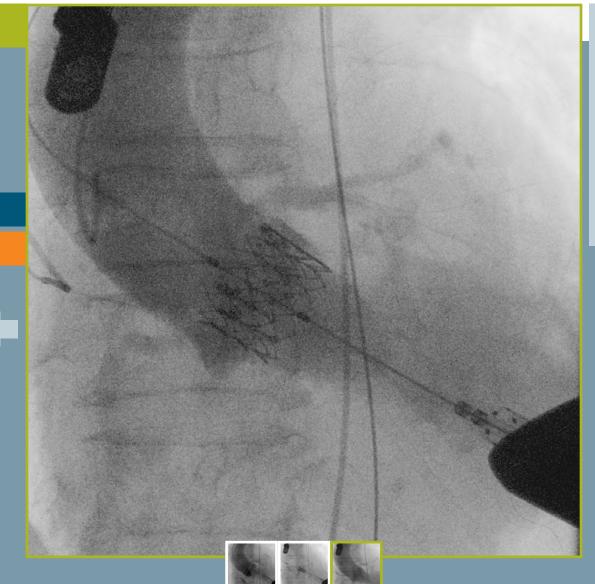

#### Cardiac surgery

Transcatheter Aortic Valve Implantation (TAVI)

Graphical overlay used for fluoroscopic guidance during valve placement

#### cardiovascular

Optimum focus and 30 pulse per second fluoro imaging rates for incredibly sharp images for the finest catheter placement.

vascular

orthopedic/trauma

Cardiac surgery

Transcatheter Aortic Valve Implantation (TAVI)