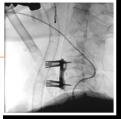

#### Cardiac surgery

Transcatheter Aortic Valve Implantation (TAVI)

Graphical overlay used for fluoroscopic guidance during valve placement

#### 2 of 3