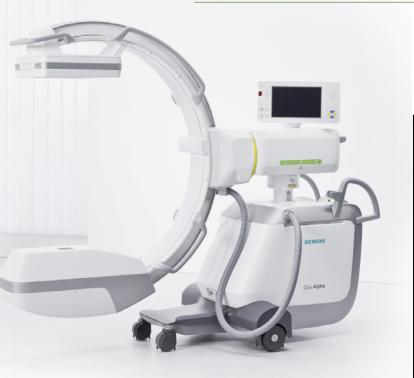

# Vision that extends way beyond 30 cm.

Introducing the all-new Cios Alpha.

CONTINUE  $\rightarrow$ 

www.usa.siemens.com/ciosalpha

#### Introducing Cios Alpha.

Siemens brings to life our vision of a mobile C-arm that delivers the most powerful generator available in a mobile C-arm (25 kW). Combined with our 30 cm x 30 cm Full View flat panel detector, Cios Alpha renders optimum penetration of even the densest anatomy. When every second counts, performance of your mobile C-arm is not something you want to worry about.