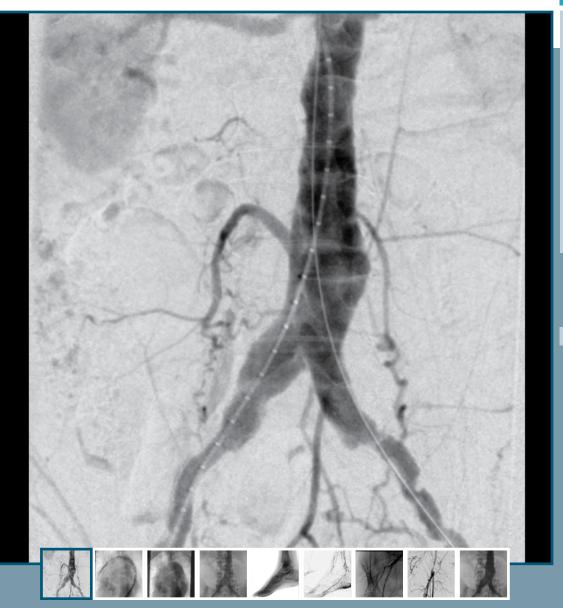

nt power and performance that delivers large field of view images, with the sharpest possible resolution, at the lowest possible dose.

#### Introducing Cios Alpha.

Siemens brings to life our vision of a mobile C-arm that delivers the most powerful generator available in a mobile C-arm (25 kW). Combined with our 30 cm x 30 cm Full View flat panel detector, Cios Alpha renders optimum penetration of even the densest anatomy. When every second counts, performance of your mobile C-arm is not something you want to worry about.

www.usa.siemens.com/ciosalpha

#### vascular



orthopedic/trauma



#### cardiovascular





A range of innovative features ideally suited for vascular interventions such as AAA, femoral artery bypass or placement of carotid stents.

orthopedic/trauma

cardiovascular



#### 1 of 9

#### Vascular surgery

Subtracted angiography abdominal aorta

A range of innovative features ideally suited for vascular interventions such as AAA, femoral artery bypass or placement of carotid stents.

#### orthopedic/trauma

cardiovascular



#### 2 of 9

Vascular surgery Aortic arch

A range of innovative features ideally suited for vascular interventions such as AAA, femoral artery bypass or placement of carotid stents.

orthopedic/trauma

cardiovascular



#### 3 of 9

#### Vascular surgery

Aortic arch

Graphical overlay used for fluoroscopic guidance on the aortic arch

A range of innovative features ideally suited for vascular interventions such as AAA, femoral artery bypass or placement of carotid stents.

#### orthopedic/trauma

cardiovascular



#### 4 of 9

Vasc