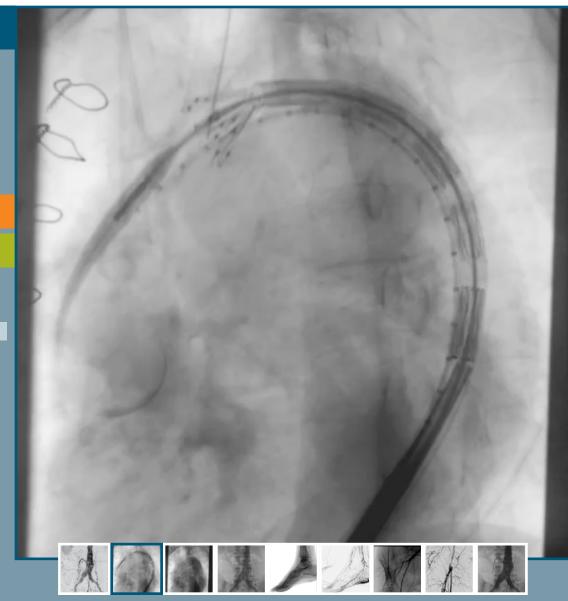

#### 2 of 9

Vascular surgery Aortic arch

A range of innovative features ideally suited for vascular interventions such as AAA, femoral artery bypass or placement of carotid stents.

orthopedic/trauma

cardiovascular