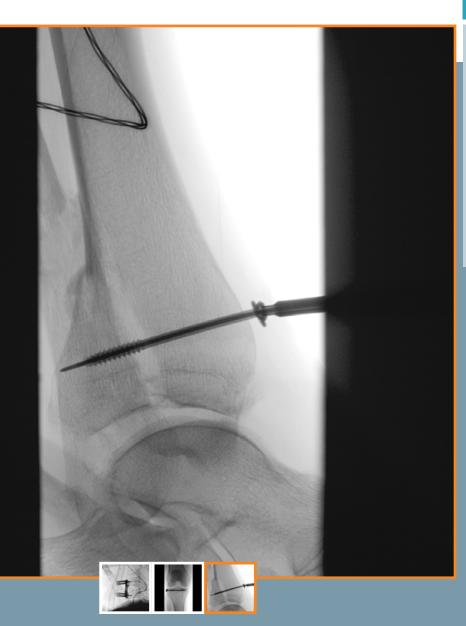

r



#### 8 of 9

#### Vascular surgery

Substracted angiography iliofemoral arteries

A range of innovative features ideally suited for vascular interventions such as AAA, femoral artery bypass or placement of carotid stents.

#### orthopedic/trauma

cardiovascular



#### 9 of 9

Vascular surgery

Angiography abdominal aorta

#### orthopedic/trauma

Cios Alpha delivers musculoskeletal imaging orthopedists can count on.

cardiovascular

vascular



Spine surgery Cervical spine

#### orthopedic/trauma

Cios Alpha delivers musculoskeletal imaging orthopedists can count on.

#### cardiovascular

#### vascular



#### 2 of 3

#### Trauma surgery

Proximal tibia

#### orthopedic/trauma

Cios Alpha delivers musculoskeletal imaging orthopedists can count on.

#### cardiovascular

#### vascular



#### 3 of 3

Distal tibia

Trauma surgery

#### cardiovascular

Optimum focus and 30 pulse per second fluoro imaging rates for incredibly sharp images for the finest catheter placement.

vascular

orthopedic/trauma



#### 1 of 3

#### Cardiac surgery

Transcatheter Aortic Valve Implantation (TAVI)

Graphical overlay used for fluoroscopic guidance during valve placement

#### 2 of 3

#### cardiovascular

Optimum focus and 30 pulse per second fluoro imaging rates for incredibly sharp images for the finest catheter placement.

#### vascular

orthopedic/trauma



Cardiac surgery

Transcatheter Aortic Valve Implantation (TAVI)

#### cardiovascular

Optimum focus and 30 pulse per second fluoro imaging rates for incredibly sharp images for the finest catheter placement.

vascular

orthopedic/t