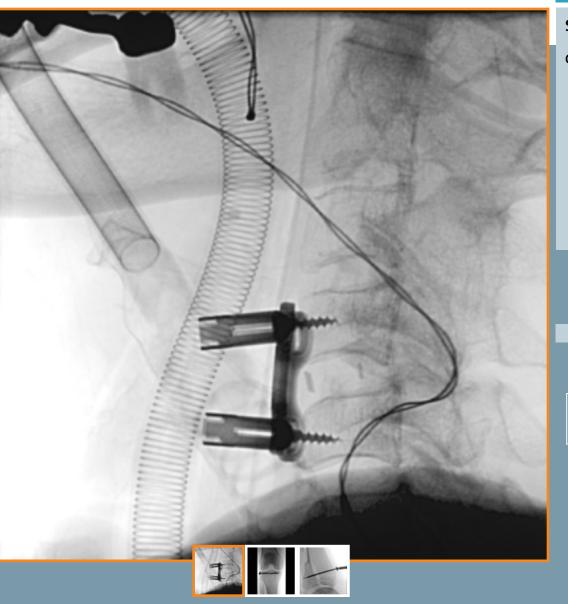

#### 9 of 9

Vascular surgery

Angiography abdominal aorta

#### orthopedic/trauma

Cios Alpha delivers musculoskeletal imaging orthopedists can count on.

cardiovascular

vascular

Spine surgery Cervical spine