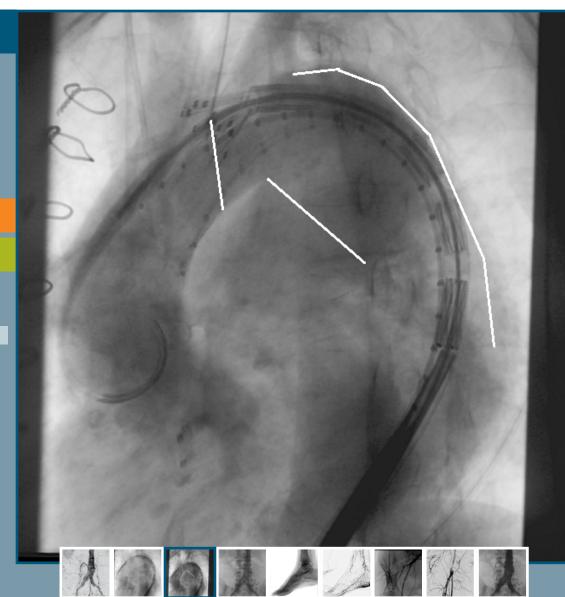

#### Vascular surgery

Aortic arch

Graphical overlay used for fluoroscopic guidance on the aortic arch

A range of innovative features ideally suited for vascular interventions such as AAA, femoral artery bypass or placement of carotid stents.