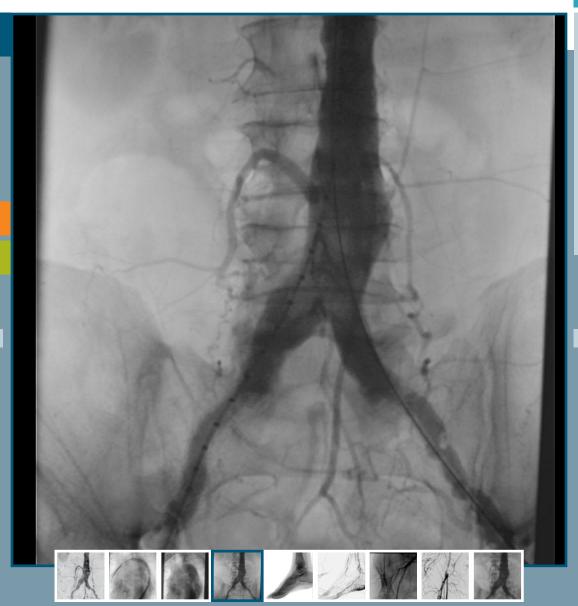

#### 4 of 9

Vascular surgery

Abdominal and iliac regions

## A range of innovative features ideally suited for vascular interventions such as AAA, femoral artery bypass or placement of carotid stents. orthopedic/trauma cardiovascular