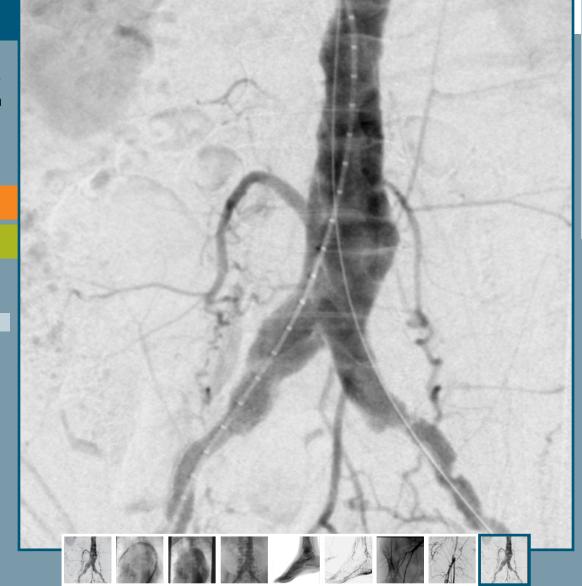

#### 9 of 9

Vascular surgery

Angiography abdominal aorta

#### orthopedic/trauma

Cios Alpha delivers musculoskeletal imaging orthopedists can count on.

cardiovascular

vascular

Spine surgery Cervical spine