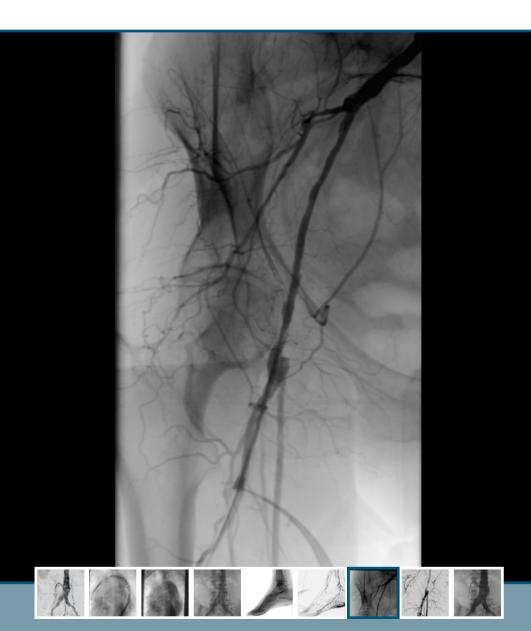

#### 7 of 9

Vascular surgery

Angiography iliofemoral arteries

A range of innovative features ideally suited for vascular interventions such as AAA, femoral artery bypass or placement of carotid stents.

orthopedic/trauma

#### cardiovascular