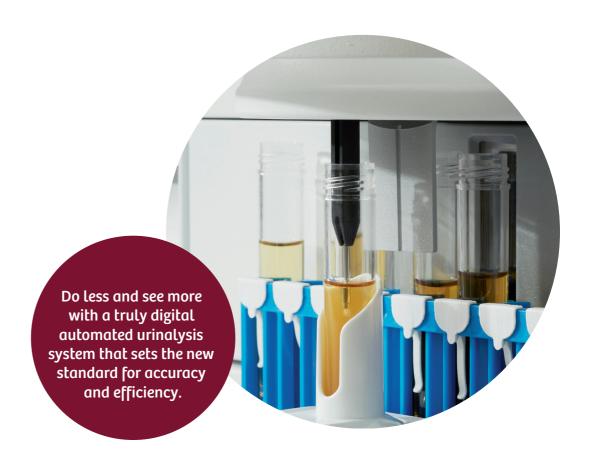

### Helps to reduce everything but quality

The Atellica 1500 Automated Urinalysis System lets you manage more samples with less staff in a shorter time, while never compromising on high-quality results. Siemens Healthineers unique combination of urine chemistry and sediment technologies also streamlines the detection of UTIs and early kidney disease for better clinical outcomes.