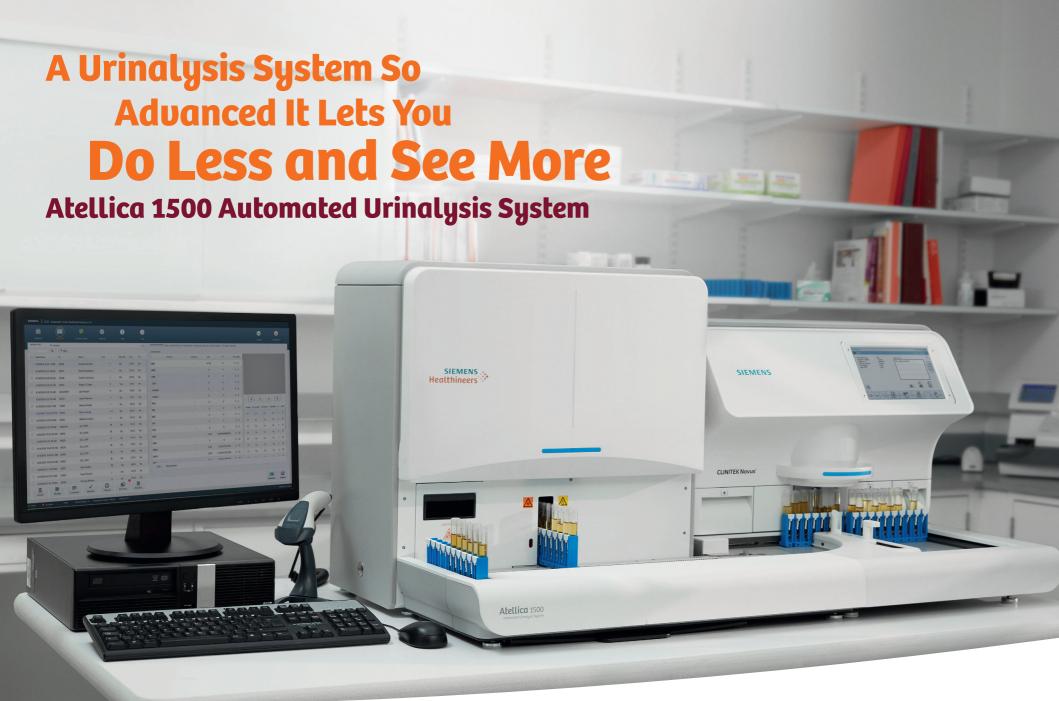

### Automated urine chemistry and sediment testing in one streamlined unit

The Atellica ™ 1500 Automated Urinalysis System\* combines the trusted CLINITEK Novus® Automated Urine Chemistry Analyzer and the new Atellica™ UAS 800 Urine Sediment Analyzer in one completely automated unit. It's a new, streamlined system that lets you keep up and stay ahead—no matter how busy your urinalysis workload becomes.

The CLINITEK Novus analyzer combines the urine strip technology you have grown to trust with a cutting-edge digital camera to take your urine chemistry testing to new levels of clinical relevance.

The new Atellica UAS 800 analyzer is a completely automated urine sediment analyzer powered by advanced high-resolution digital imaging that closely replicates high-power field-like microscopy—designed to minimize the need for manual microscopy.

### Helps to reduce everything but quality

The Atellica 1500 Automated Urinalysis System lets you manage more samples with less staff in a shorter time, while never compromising on high-quality results. Siemens Healthineers unique combination of urine chemistry and sediment technologies also streamlines the detection of UTIs and early kidney disease for better clinical outcomes.