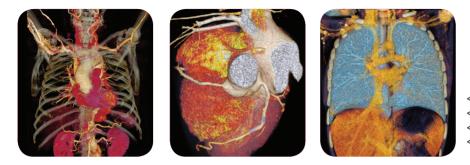

## High-Quality Images at Low Dose

## **Our SOMATOM Drive CT Scanner from Siemens Healthineers,**

equipped with high power at low kV, Stellar<sup>Infinity</sup> detectors and integrated iterative reconstruction, provides significant **dose reduction potential**. The CT combines fast image acquisition with high image quality and lower doses of radiation.