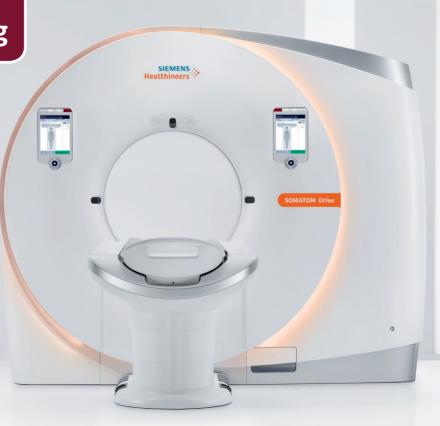

## SOMATOM®Drive from Siemens Healthineers

Our new SOMATOM Drive Dual Source CT offers innovative dose reduction technology and high image quality, helping us provide outstanding imaging for your patients.

## **Our SOMATOM Drive CT Scanner from Siemens Healthineers,**

has high power at low kV, enabling us to use an optimal amount of contrast medium for **kidney-friendly scanning**. As a result, we can conduct safer CT imaging procedures tailored to meet the needs of each patient.