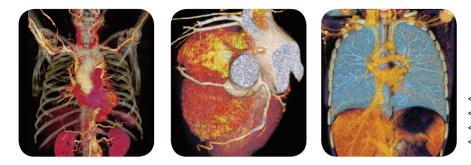

## **Our SOMATOM Drive CT Scanner from Siemens Healthineers,**

has high power at low kV, enabling us to use an optimal amount of contrast medium for **kidney-friendly scanning**. As a result, we can conduct safer CT imaging procedures tailored to meet the needs of each patient.

Everybody is different. Every patient. Each circumstance. With the SOMATOM Drive CT from Siemens Healthineers, we drive precision by supporting lower contrast media requirements while providing high image quality for all.