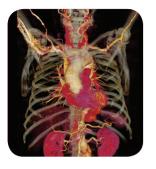

## **Our SOMATOM Drive CT Scanner from Siemens Healthineers**,

equipped with Flash mode, supports lung CT examinations with no breath-hold required and pediatric CT examinations with no sedation. The CT provides high quality scans for all patients, even those who have a tough time holding their breath such as young children, the elderly, and trauma patients.