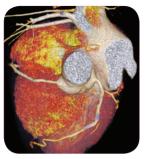

## **Our SOMATOM Drive CT Scanner from Siemens Healthineers**,

equipped with Flash mode, supports lung CT examinations with no breath-hold required and pediatric CT examinations with no sedation. The CT provides high quality scans for all patients, even those who have a tough time holding their breath such as young children, the elderly, and trauma patients.