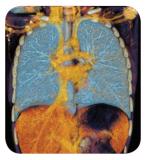

## High-Quality Images with Free Breathing

## **Our SOMATOM Drive CT Scanner from Siemens Healthineers**,

equipped with Flash mode, supports lung CT examinations with no breath-hold required and pediatric CT examinations with no sedation. The CT provides high quality scans for all patients, even those who have a tough time holding their breath such as young children, the elderly, and trauma patients.