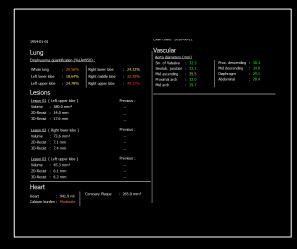

#### Reporting

Al-Rad Companion automatically transfers results into the reporting environment. For example, it integrates a structured report as DICOM SC object into your PACS