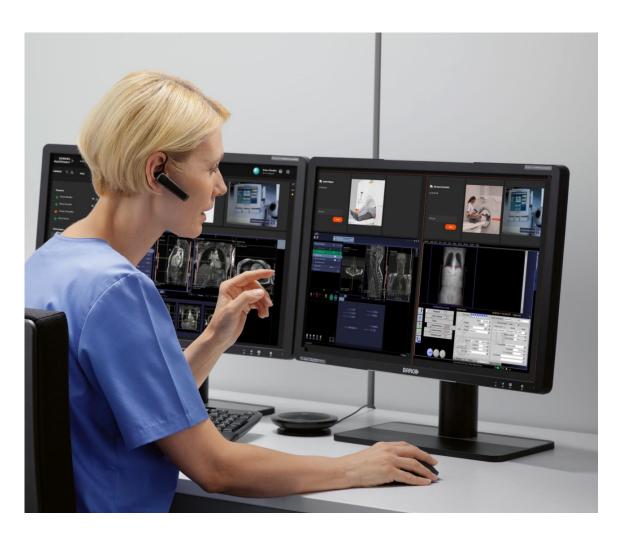

# Transforming care delivery – Move knowledge, not staff, with *syngo* Virtual Cockpit for remote scanning assistance

### syngo Virtual Cockpit

- Software for remote scanning assistance, supporting MR, MR/PET, CT and PET/CT with modality workplace control, camera access and communication tools
- Boost staff confidence by sharing in-house expertise
- Enhance patient satisfaction by offering all kinds of procedures everywhere
- Relieve cost pressure by enhancing flexibility