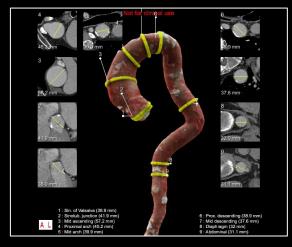

#### Measuring

Al-Rad Companion automatically measures relevant anatomies and abnormalities, e.g. the diameter of the thoracic aorta as per AHA guidelines