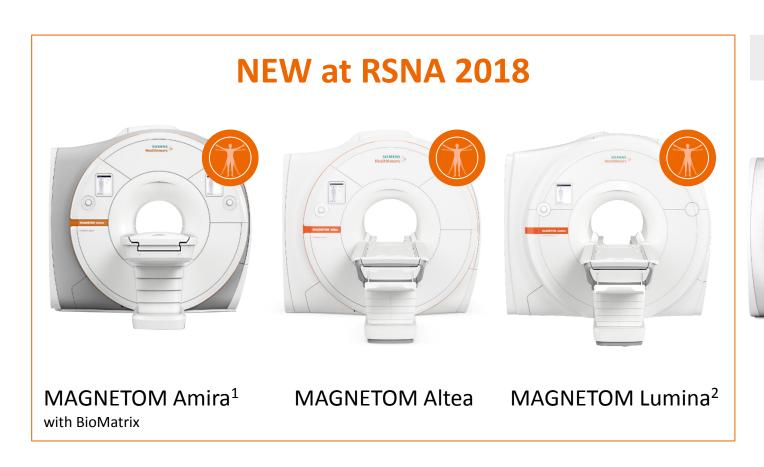

# Expanding precision medicine – New BioMatrix technology to reach new customer groups

**ECR 2018** 

**ECR 2017** 

**MAGNETOM Sola** 

**MAGNETOM Vida** 

<sup>7</sup> 