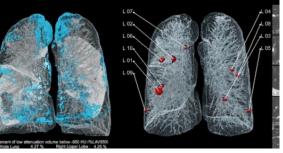

# AI-Rad Companion, seamlessly integrates into your hospital environment – and your workflows

# Automated enhanced visualization of anatomies and abnormalities

#### Highlighting

AI-Rad Companion automatically highlights anatomies and abnormalities including incidental findings

#### Characterizing

Al-Rad Companion automatically characterizes and quantifies anatomies and abnormalities

#### Measuring

Al-Rad Companion automatically measures relevant anatomies and abnormalities, e.g. the diameter of the thoracic aorta as per AHA guidelines

#### Reporting

Al-Rad Companion automatically transfers results into the reporting environment. For example, it integrates a structured report as DICOM SC object into your PACS