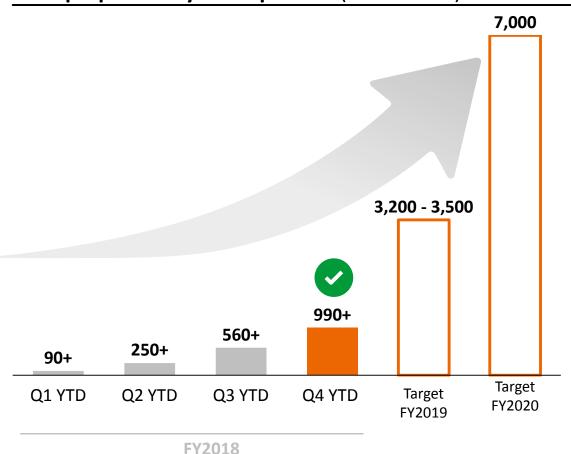

#### **Targets achieved for FY2018**

### Accelerating topline growth

<sup>2)</sup> Adjusted for severance charges and IPO costs

<sup>3)</sup> Historical figures based on non-IFRS15 figures

## Atellica Solution<sup>1)</sup> FY2018 shipment target achieved

#### Ramp-up of analyzer shipments (cumulative)

#### **Comments**

- New customer wins continue to be >35%
- Recent customer wins, e.g.
  - Australia: Primary Health Care (74 analyzers)
  - France: Laborizon (40 analyzers)
- Regional split

EMEA<sup>2</sup>): ~55%, Americas: ~30%, Asia-Pacific: ~15%

- Registration approval
  - Japan

Q4 FY18

Ø

- China
- H2 FY19
- Number of approved assays

<sup>1)</sup> Product availability varies by country

<sup>2)</sup> EMEA: Europe, C.I.S., Africa, Middle East