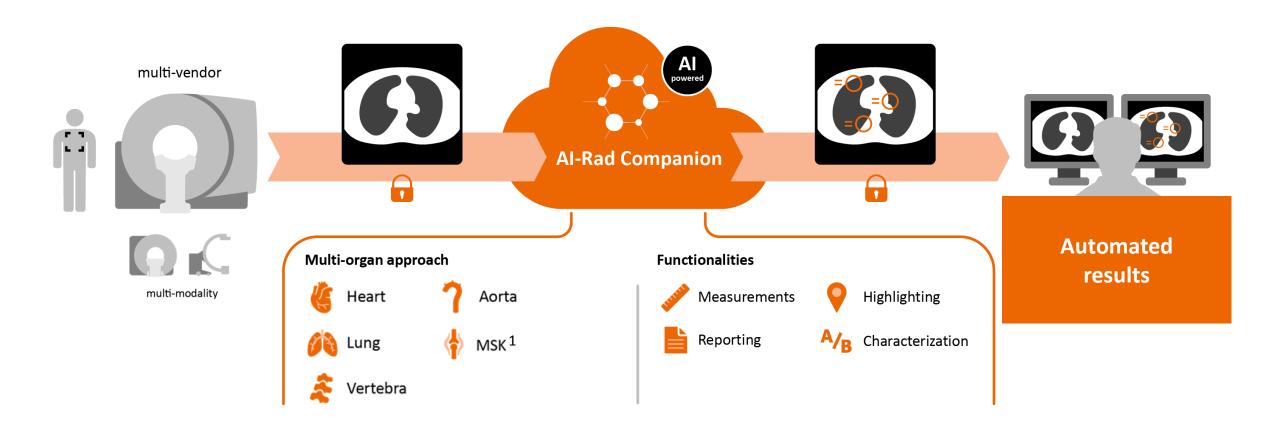

# AI-Rad Companion, seamlessly integrates into your hospital environment – and your workflows

# Automated enhanced visualization of anatomies and abnormalities

#### Highlighting

AI-Rad Companion automatically highlights anatomies and abnormalities including incidental findings

#### Characterizing

Al-Rad Companion automatically characterizes and quantifies anatomies and abnormalities

#### Measuring

Al-Rad Companion automatically measures relevant anatomies and abnormalities, e.g. the diameter of the thoracic aorta as per AHA guidelines

#### Reporting

Al-Rad Companion automatically transfers results into the reporting environment. For example, it integrates a structured report as DICOM SC object into your PACS