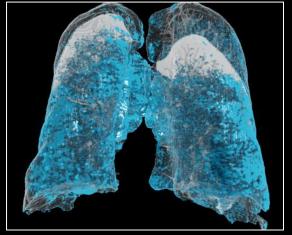

# Automated enhanced visualization of anatomies and abnormalities

#### Highlighting

AI-Rad Companion automatically highlights anatomies and abnormalities including incidental findings