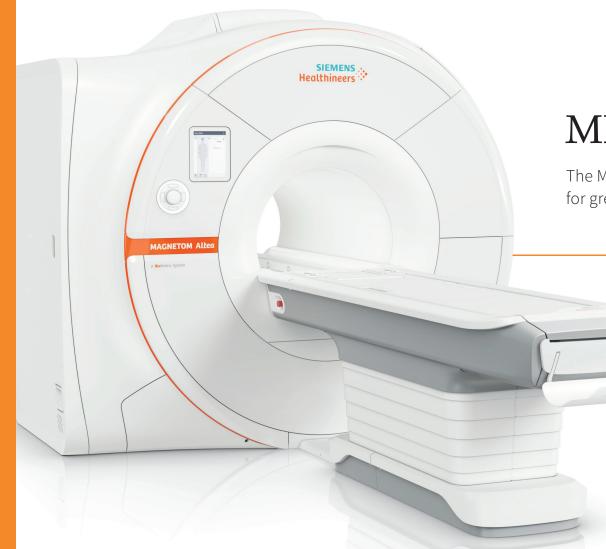

## MRI designed for you

The MAGNETOM<sup>®</sup> Altea with BioMatrix adapts to your needs for greater speed, comfort, and precision in MRI exams

LOGO TO BE PLACED HERE

<<www.XXXXXXXXXXXXXX.com>>

Characteristics like your body shape, weight, and medical conditions make you unique. They also create challenges in MRI. Our new MAGNETOM® Altea 1.5T wide bore scanner with BioMatrix technology automatically adjusts to your unique body type to deliver an MRI exam that is: