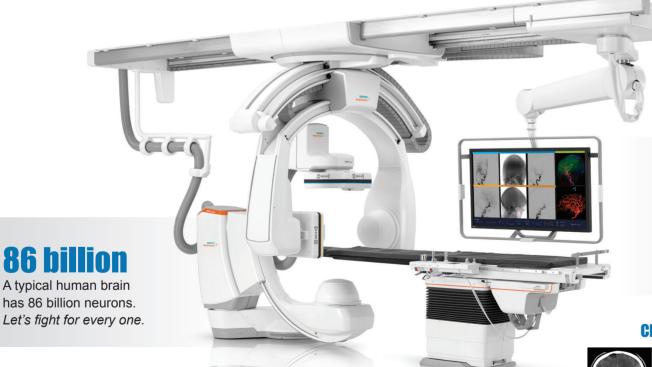

#### The ARTIS icono allows us to:

- Have clearer visualization of the entire brain
- Diagnose and treat with ease and confidence
- Lower radiation exposure to support patient safety

Clarity and detail like never before