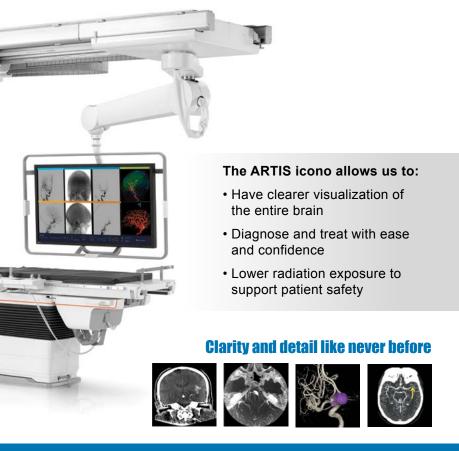

## **ARTIS** icono Biplane

A system to exceed the standards of Neurointerventions.

As minimally invasive procedures become more routine, they can also be more complex.

The right technology can make a big difference in how we care for our patients.