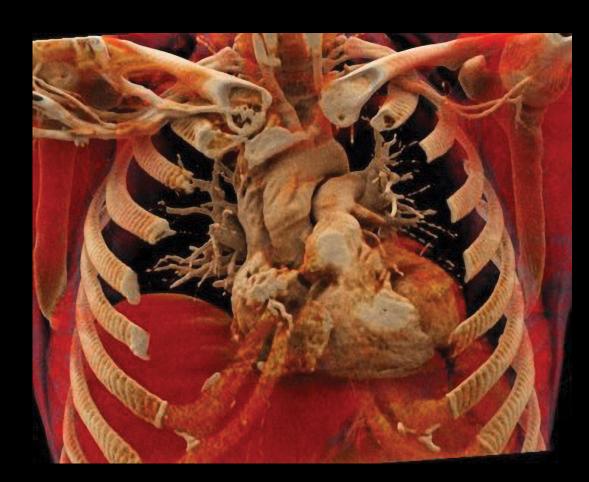

## GET IN AND OUT FAST with quick and efficient

scans.

Vascular and 3D imaging