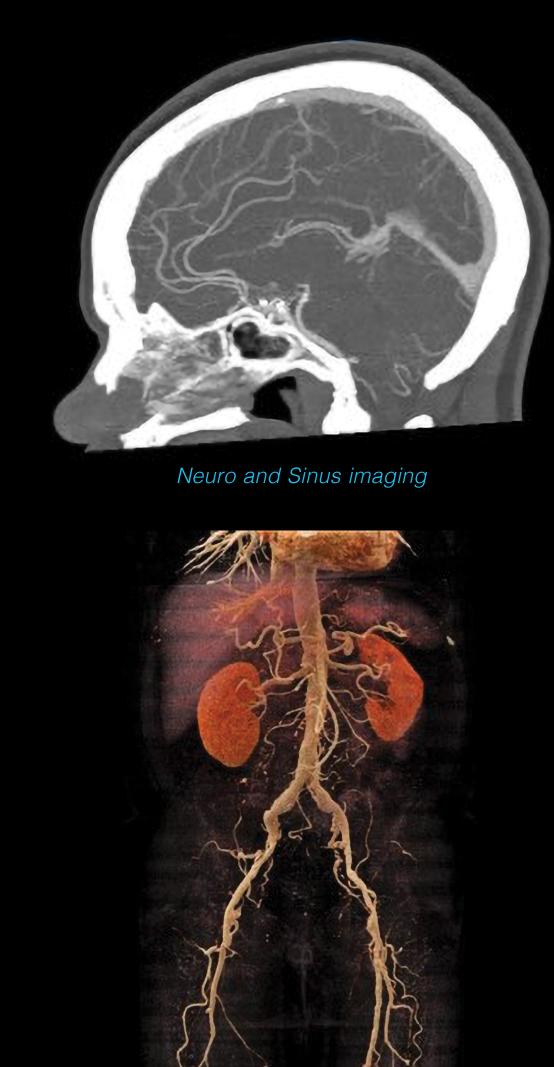

## GET IN AND OUT FAST with quick and efficient

scans.

Vascular and 3D imaging