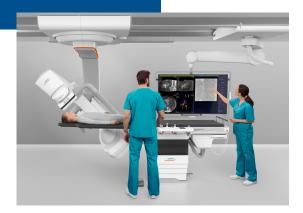

## We're accomplishing new precision in complex procedures.

## See how at our open house on

Providing our patients with the best possible healthcare is central to everything we do. That's why we now have an OR equipped with the ARTIS icono ceiling. Discover specialization without compromising versatility.

## With this new technology,

We can support faster, more efficient complex interventions—and reduce risk to our patients.

With faster movement, greater mechanical flexibility, and smart guidance tools, the ARTIS icono ceiling is the angiography system built for every patient and procedure.