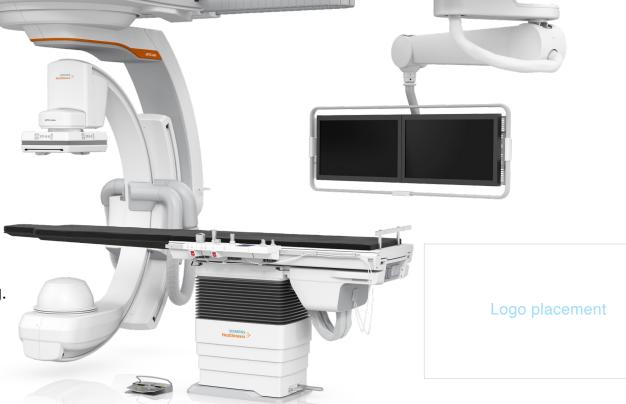

## We're accomplishing new precision in complex procedures.

## See how at our open house on

Providing our patients with the best possible healthcare is central to everything we do. That's why we now have an OR equipped with the ARTIS icono ceiling. Discover specialization without compromising versatility.

## With this new technology,

We can support faster, more efficient complex interventions—and reduce risk to our patients.

With faster movement, greater mechanical flexibility, and smart guidance tools, the ARTIS icono ceiling is the angiography system built for every patient and procedure.

See the difference the ARTIS icono ceiling C-arm can make for our patients.

Visit our open house:

DATE:

TIME:

LOCATION:

Logo placement

POSTAGE HERE

To learn more, call: