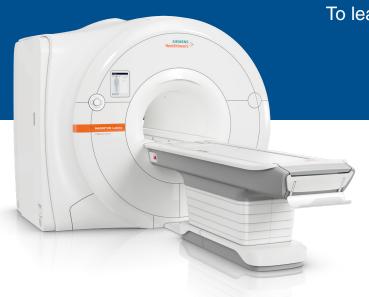

## **Discover our newest 3T MRI that delivers:**

Increased sensitivity, for higher resolution images

A larger opening, for a more comfortable patient experience

3T MRI, for faster and more accurate scans

Anatomy specific adjustments, for all body types with BioMatrix Technology

When it comes to patient care, your expectation is excellence. That's why we've invested in a new MRI that offers top quality images, efficient exams... and more. Experience our MAGNETOM Lumina 3T MRI that's trusted by physicians and preferred by patients.