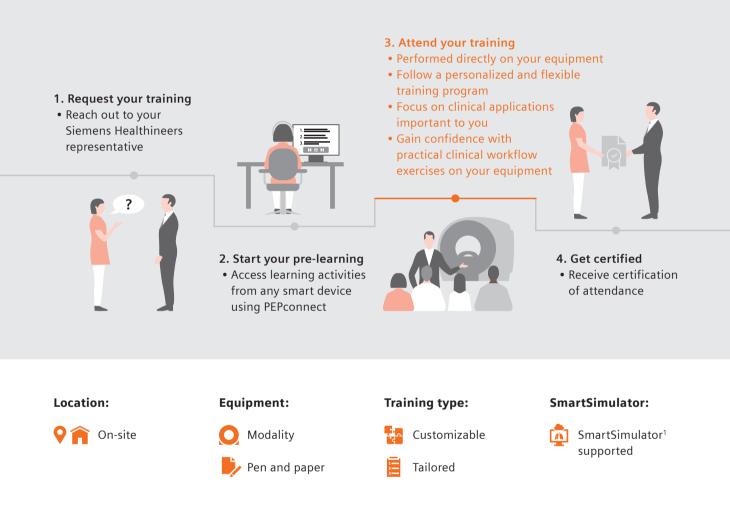

## Onsite Tailored Hands-on provides a personalized and flexible learning experience for your employees.

Onsite Tailored Hands-on facilitates optimal equipment operations by keeping your staff's professional knowledge up to date with information on system functionalities and software advancements through targeted training events. You can optimize your daily operations by fostering productivity with this targeted training program.

<sup>1</sup>SmartSimulator enables your staff to train and practice on a virtual version of a medical device from Siemens Healthineers. Sessions are customized to the needs of your department and can be accessed anywhere with a regular PC and internet connection.