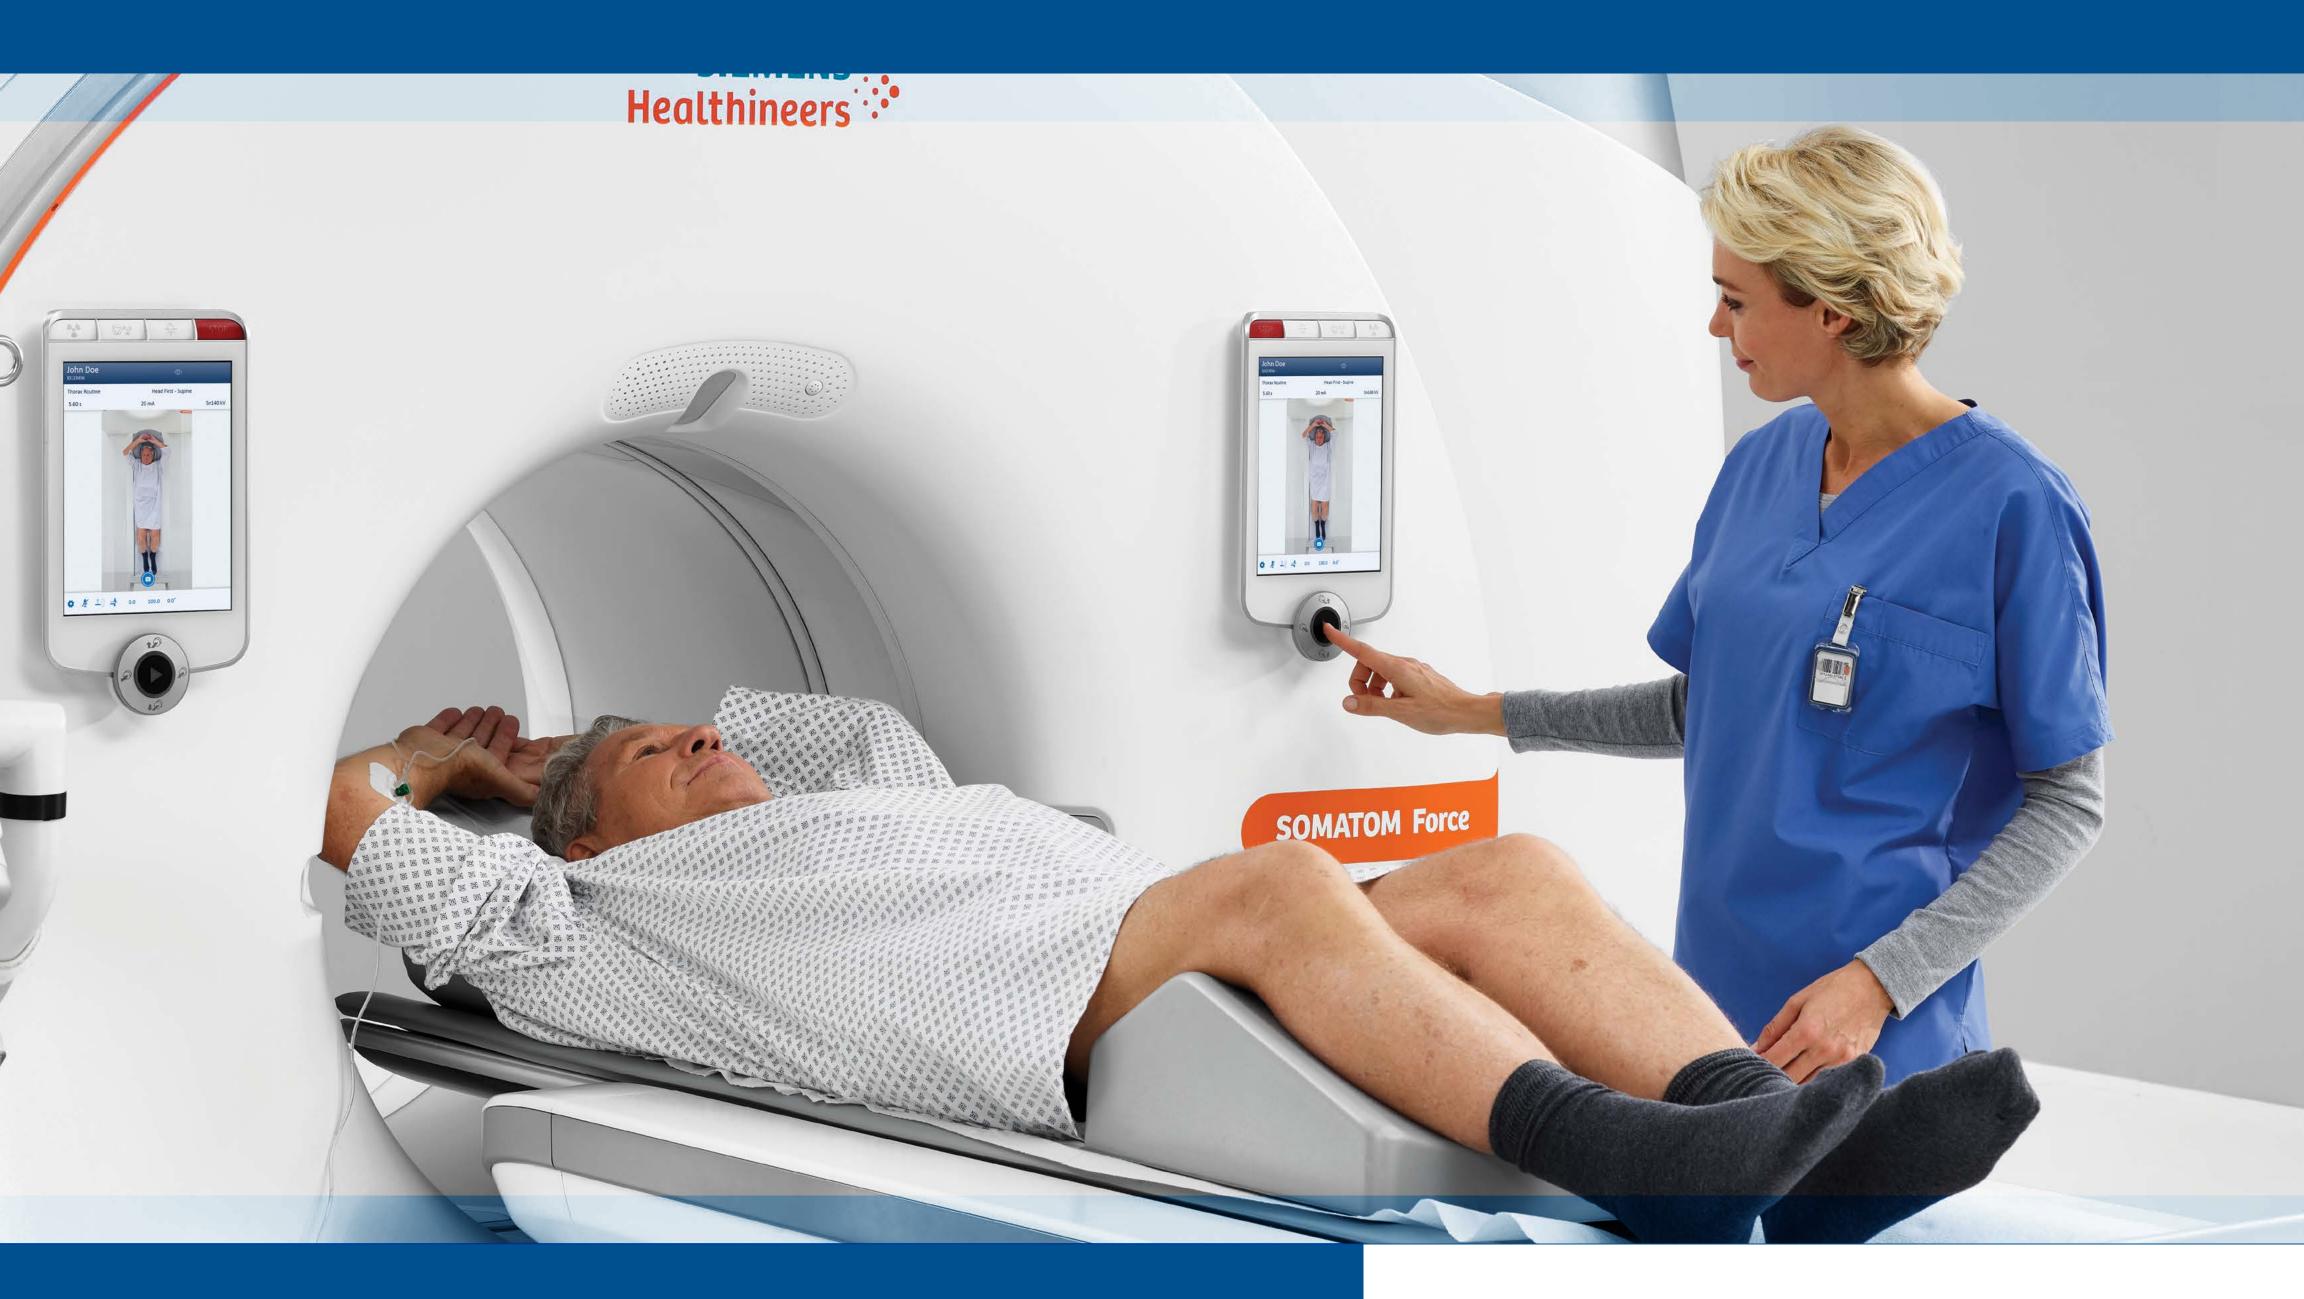

#### POWERFUL

Detailed visualization brings attention to undetected conditions and clarity to your ongoing concerns.

Powerful visualization captures an unparalleled depth of detail regardless of your body size, shape, or the complexity of your case. Securing accurate, information-rich scans from the onset will help to streamline your treatment while giving your physician the diagnostic confidence necessary to provide you with exceptional care.

#### STREAMLINED

Automated precision provides a greater depth of information in one scan, reducing your radiation exposure and has the potential to reduce the need to undergo repeat and follow-up scans.